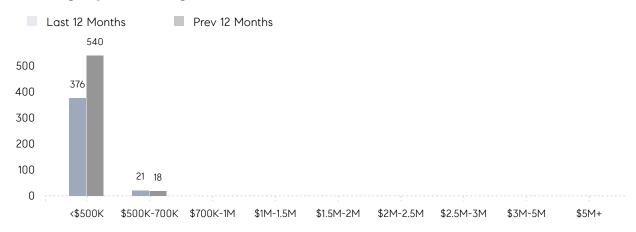

|
|                | AVERAGE SOLD PRICE | \$414,500 | \$437,478 | -5%      |
|                | # OF CONTRACTS     | 10        | 23        | -57%     |
|                | NEW LISTINGS       | 1         | 10        | -90%     |
| Condo/Co-op/TH | AVERAGE DOM        | 26        | 53        | -51%     |
|                | % OF ASKING PRICE  | 101%      | 99%       |          |
|                | AVERAGE SOLD PRICE | \$265,833 | \$228,000 | 17%      |
|                | # OF CONTRACTS     | 3         | 15        | -80%     |
|                | NEW LISTINGS       | 5         | 3         | 67%      |
|                |                    |           |           |          |

# Belleville

### DECEMBER 2022

### Monthly Inventory





### Contracts By Price Range



### Listings By Price Range



# COMPASS



Compass makes no representations or warranties, express or implied, with respect to future market conditions or prices of residential product at the time the subject property or any competitive property is complete and ready for occupancy or with respect to any report, study, finding, recommendation or other information provided by Compass herein. Moreover, no warranty, express or implied, is made or should be assumed regarding the accuracy, adequacy, completeness, legality, reliability, merchantability or fitness for a particular purpose of any information, in part or whole, contained herein. All material is presented with the understanding that Compass shall not be deemed to provide legal, accounting or other professional services. This is not intended to solicit the purch