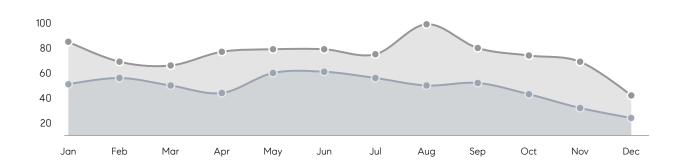

| % OF ASKING PRICE  | 102%      | 104%      |          |
|                | AVERAGE SOLD PRICE | \$414,500 | \$437,478 | -5%      |
|                | # OF CONTRACTS     | 10        | 23        | -57%     |
|                | NEW LISTINGS       | 1         | 10        | -90%     |
| Condo/Co-op/TH | AVERAGE DOM        | 26        | 53        | -51%     |
|                | % OF ASKING PRICE  | 101%      | 99%       |          |
|                | AVERAGE SOLD PRICE | \$265,833 | \$228,000 | 17%      |
|                | # OF CONTRACTS     | 3         | 15        | -80%     |
|                | NEW LISTINGS       | 5         | 3         | 67%      |
|                |                    |           |           |          |

# Belleville

### DECEMBER 2022

### Monthly Inventory





### Contracts By Price Range



### Listings By Price Range



# COMPASS



Compass makes no representations or warranties, express or implied, with respect to future market conditions or prices of residential product at the time the subject property or any competitive property is complete and ready for occupancy or with respect to any report, study, finding, recommendation or other information provided by Compass herein. Moreover, no warranty, express or implied, is made or should be assumed regarding the accuracy, adequacy, completeness, legality, reliability, merchantability or fitness for a particular purpose of any information, in part or whole, contained herein. All material is presented with the understanding that Compass shall not be deemed to provide legal, accounting or other p