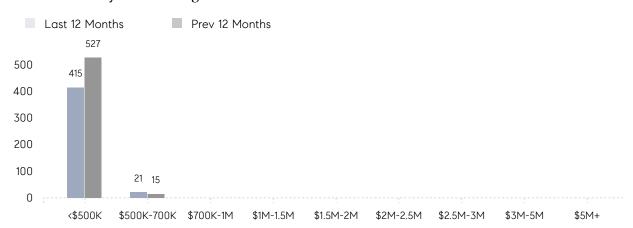

02%      | 104%      |          |
|                | AVERAGE SOLD PRICE | \$414,500 | \$437,478 | -5%      |
|                | # OF CONTRACTS     | 10        | 23        | -57%     |
|                | NEW LISTINGS       | 1         | 10        | -90%     |
| Condo/Co-op/TH | AVERAGE DOM        | 26        | 53        | -51%     |
|                | % OF ASKING PRICE  | 101%      | 99%       |          |
|                | AVERAGE SOLD PRICE | \$265,833 | \$228,000 | 17%      |
|                | # OF CONTRACTS     | 3         | 15        | -80%     |
|                | NEW LISTINGS       | 5         | 3         | 67%      |
|                |                    |           |           |          |

# Belleville

### DECEMBER 2022

### Monthly Inventory





### Contracts By Price Range



### Listings By Price Range



# COMPASS



Compass makes no representations or warranties, express or implied, with respect to future market conditions or prices of residential product at the time the subject property or any competitive property is complete and ready for occupancy or with respect to any report, study, finding, recommendation or other information provided by Compass herein. Moreover, no warranty, express or implied, is made or should be assumed regarding the accuracy, adequacy, completeness, legality, reliability, merchantability or fitness for a particular purpose of any information, in part or whole, contained herein. All material is presented with the understanding that Compass shall not be deemed to provide legal, accounting or other professional services. This is no